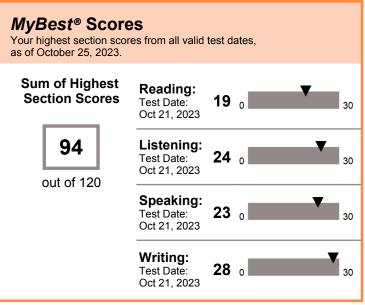

## THIS IS A PDF SCORE REPORT, DOWNLOADED AND PRINTED BY THE TEST TAKER.

A total score is not reported when one or more sections have not been administered. Expired scores are not included in **MyBest**® calculations.